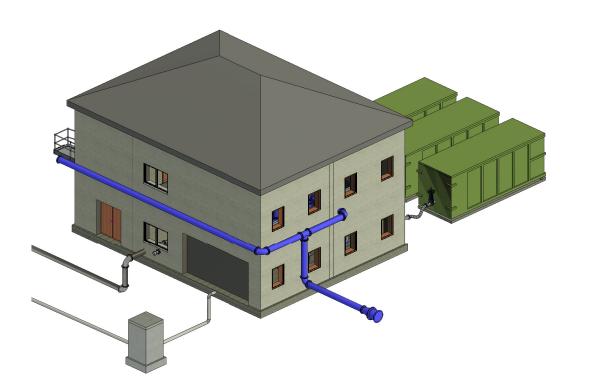

3D VIEW-1 Dewatering

8 Building

3D VIEW-2 Dewatering 9 Building

DO NOT SCALE REDUCED COPY -A3 PRINT

## MODIFICATIONS TO EXISTING DEWATERING HOUSE-SECTIONS AND 3D VIEW

Drawing No: Sheet No: Revision 20701-JBB-00-XX-DR-Z- 01030 C01