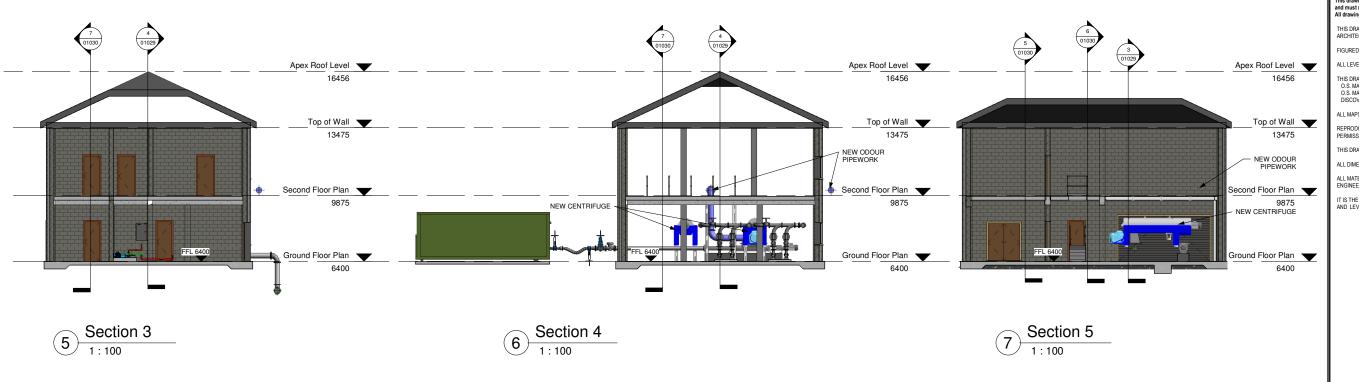

## MODIFICATIONS TO EXISTING DEWATERING HOUSE-SECTIONS AND 3D VIEW

Drawing No: Sheet No: Revision 20701-JBB-00-XX-DR-Z- 01030 C01